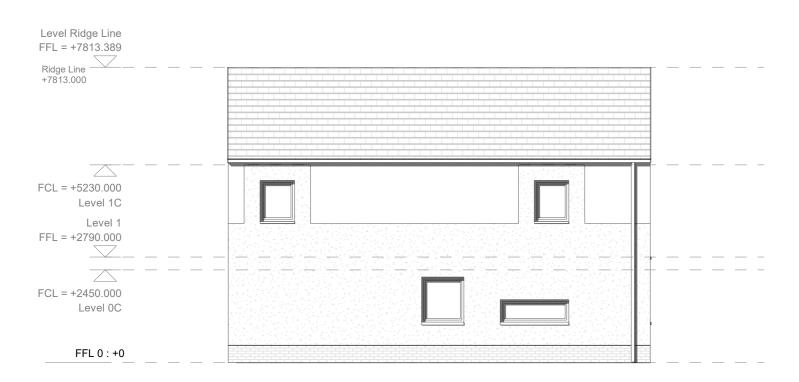

(03)

(02)

(01)

(04)

Edge House 3b5p\_Side Elevation\_V1c Handed

- general notes 1. This drawing is copyright Proctor and Matthews Architects and must not be copied in whole or part without prior consent.
  - Do not scale from this drawing.
  - Refer to drawing number.
  - This drawing is to be read in conjunction with all other relevant architects and engineer's drawings.
     All dimensions to be checked on site prior to
    - commencement of works and any discrepancies are to be checked with the architect immediately.
  - 6. Unless otherwise stated all dimensions are in mm.

## Material Key

| ~- | riough tomanou roman. White                                           |  |  |  |
|----|-----------------------------------------------------------------------|--|--|--|
| 03 | Smooth textured render - white                                        |  |  |  |
| 04 | Recessed entrance porches with white pre-cast concrete lining - white |  |  |  |
| 05 | Artificial slate or concrete equivalent roof tiles -<br>blue/grey     |  |  |  |
| 06 | Verge detail - blue/grey                                              |  |  |  |
| 07 | Vertical louvered timber screens/posts to terrace                     |  |  |  |
| 80 | Square section powder coated rainwater goods - black                  |  |  |  |
| 09 | Vertical louvered timber screens/doors to carports                    |  |  |  |
| 10 | Composite/PVC windows and doors                                       |  |  |  |
| 11 | Profiled fibre cement facade material and handrail -<br>hessian       |  |  |  |
| 12 | Profiled fibre cement facade material privacy screens                 |  |  |  |

Material

01

02

Grey/white brick with colour match mortar Projecting header course grey/white brick grey mortar

with powder coated metal 'T' frame - hessian Grey/white brick with grey mortar Smooth textured render - dark grey