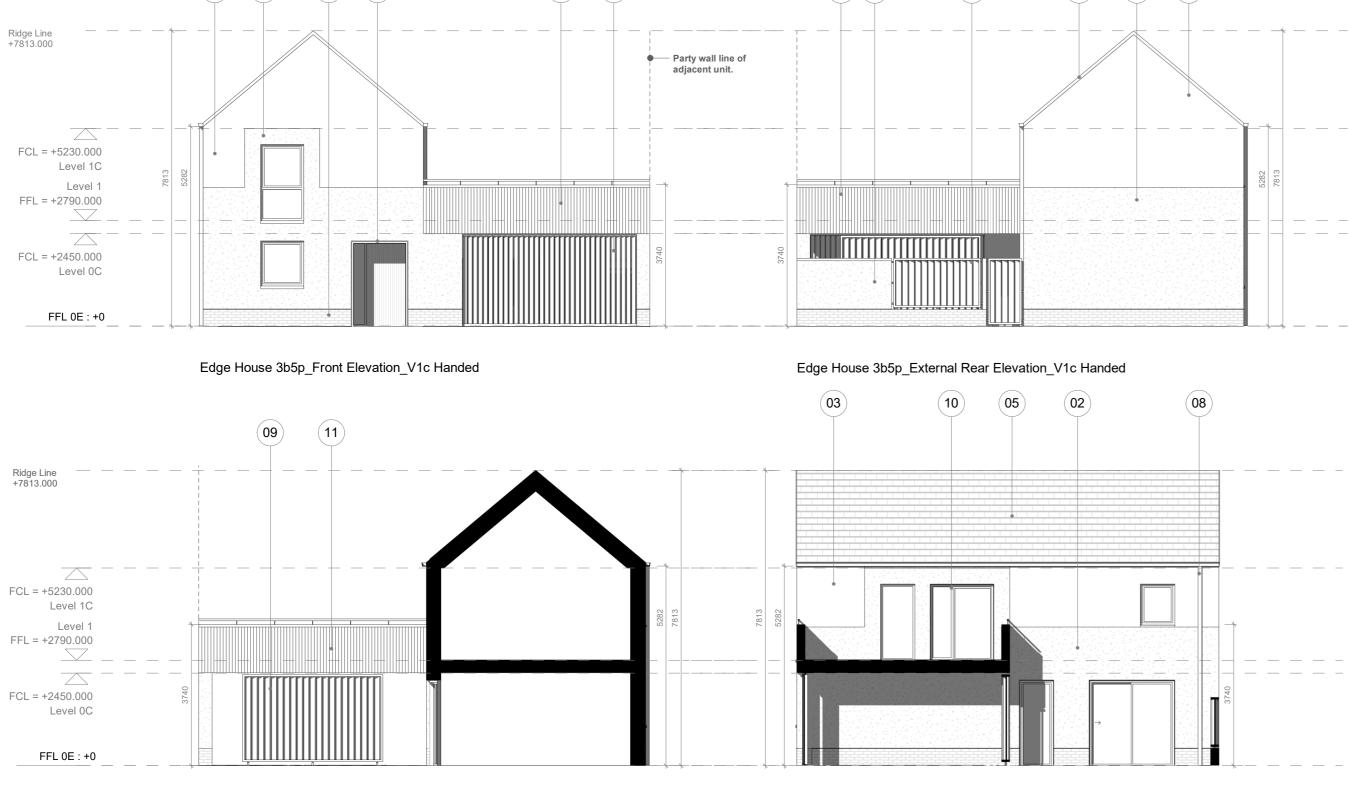

(09)

(07)

(11) (02)

(02)

(06)

(03)

(11)

Edge House 3b5p\_Internal Rear Elevation\_V1c Handed

(03)

(02)

(01)

(04)

Edge House 3b5p\_Side Elevation\_V1c Handed

- general notes 1. This drawing is copyright Proctor and Matthews Architects and must not be copied in whole or part without prior consent.
  - Do not scale from this drawing.
  - Refer to drawing number.
  - This drawing is to be read in conjunction with all other relevant architects and engineer's drawings.
     All dimensions to be checked on site prior to
    - commencement of works and any discrepancies are to be checked with the architect immediately.
  - 6. Unless otherwise stated all dimensions are in mm.

Obs. 1: Garden wall heights are dependent on location within masterplan.
Obs. 2: Elements of side elevations become party walls dependent on location within masterplan. Obs. 3: When terraces are back to back, refer to masterplan for pergola details.

Obs. 4: Please refer to masterplan layout for individual pergolas and locations.

Stretcher bond brickwork - charcoal

Rough textured render - white

## Material Key

| ~- | riough tomanou roman. White                                           |  |  |  |
|----|-----------------------------------------------------------------------|--|--|--|
| 03 | Smooth textured render - white                                        |  |  |  |
| 04 | Recessed entrance porches with white pre-cast concrete lining - white |  |  |  |
| 05 | Artificial slate or concrete equivalent roof tiles -<br>blue/grey     |  |  |  |
| 06 | Verge detail - blue/grey                                              |  |  |  |
| 07 | Vertical louvered timber screens/posts to terrace                     |  |  |  |
| 80 | Square section powder coated rainwater goods - black                  |  |  |  |
| 09 | Vertical louvered timber screens/doors to carports                    |  |  |  |
| 10 | Composite/PVC windows and doors                                       |  |  |  |
| 11 | Profiled fibre cement facade material and handrail -<br>hessian       |  |  |  |
| 12 | Profiled fibre cement facade material privacy screens                 |  |  |  |

Material

01

02

Grey/white brick with colour match mortar Projecting header course grey/white brick grey mortar

with powder coated metal 'T' frame - hessian Grey/white brick with grey mortar Smooth textured render - dark grey